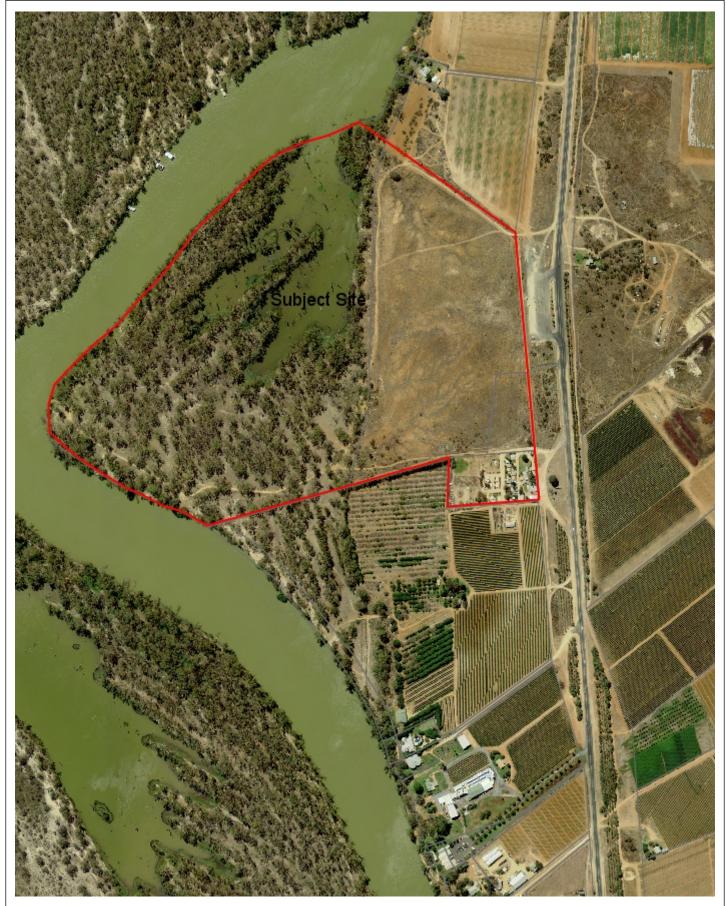

## Trentham Cliffs -Planning Proposal

Date: 12/08/2015 2:22 PM

Map Scale: 1:9028 at A4